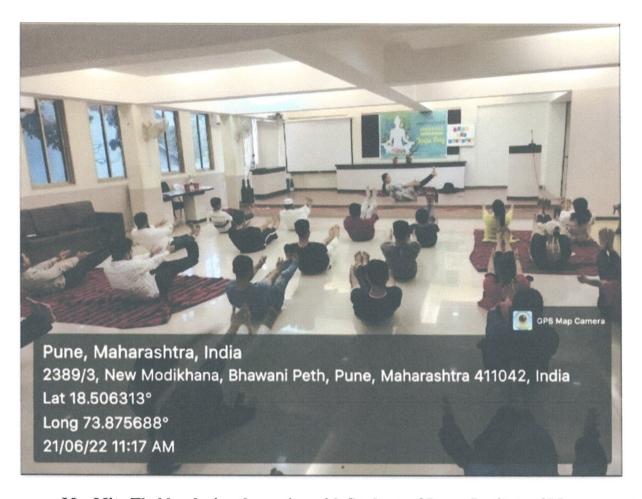

Tel.: 020-26448781.

Website: http://pimse.edu.in Email: director.pimse@gmail.com | M.Com., MBA, M.Phil., PHD.

Dr. Porinita Banerjee Director (Incharge)

| Name of the Activity                  | The Power of Meditation: Cultivating Inner Balance and Focus for MBA                                                                                          |                      |                             |
|---------------------------------------|---------------------------------------------------------------------------------------------------------------------------------------------------------------|----------------------|-----------------------------|
| Date of the Activity                  | Success<br>16/06/2022 to                                                                                                                                      | Nature of Activity   | Life skills Yoga, physical  |
|                                       | 21/6/2022                                                                                                                                                     | Timedia of Therivity | fitness, health and hygiene |
| Objective for conducting the Activity | Introduce MBA students to the practice of meditation as a tool for enhancing inner balance and concentration.                                                 |                      | of meditation as a tool for |
| Outcome                               | Participants left the program with a stronger sense of mental resilience, better equipped to navigate the challenges of their MBA journey and future careers. |                      |                             |
| No. of Participants                   | 44                                                                                                                                                            |                      |                             |

#### **REPORT**

AKI's Poona Institute of Management Sciences & Entrepreneurship (PIMSE) organized a transformative session titled "The Power of Meditation: Cultivating Inner Balance and Focus for MBA Success." The session aimed to introduce MBA students to the benefits of meditation in enhancing their personal and professional lives. The session was held from 16th June 2022 to 21st June 2022 and was conducted by renowned yoga trainers, Mr. Meghanand and Mrs. Mita Thakkar. The primary objective of the session was to create awareness among MBA students about the importance of meditation and how it can contribute to their overall success in the business world. The session aimed to provide practical techniques and tools for cultivating inner balance, focus, and emotional well-being. They also highlighted the long-term benefits of meditation in terms of overall well-being and success in personal and professional life. The session on "The Power of Meditation: Cultivating Inner Balance and Focus for MBA Success" conducted by Mr. Meghanand and Mrs. Mita Thakkar was a resounding success. The students gained valuable insights into the practice of meditation and its potential to enhance their personal and professional lives. The session equipped them with practical tools and techniques to cultivate inner balance, improve focus, and develop emotional intelligence. The Institute acknowledges the trainers' expertise and expresses gratitude for their valuable contribution to the students' growth and development.

Mrs.Mita Thakkarduring the session with Students of Poona Institute of Management Sciences & Entrepreneurship performing the Yoga ashanas from 16th June 2022 to 21st June 2022

| Anjuman Khairul Islam Poona Institute of Management Sciences and |                          |                   |           |  |
|------------------------------------------------------------------|--------------------------|-------------------|-----------|--|
|                                                                  | Entrepreneurship         |                   |           |  |
| Attendance Sheet                                                 |                          |                   |           |  |
| Name of Activity:                                                | The Power of Meditation  | Date of Activity: | 21/6/2022 |  |
| Organizing Department/ Cell:                                     | Student development Cell | Time of Activity: | 9.30am    |  |