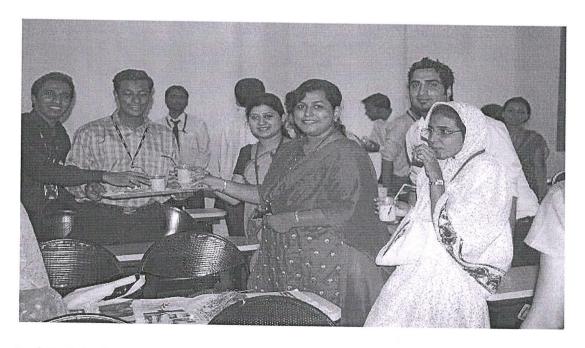

Dr. Shakeel Ahmed

The session on "Nutrition and Healthy Eating Habits for MBA Professionals: Fueling Success from within" was conducted on February 11, 2019, at our institute. The aim of the session was to educate MBA students about the importance of nutrition and healthy eating habits in their professional lives. Mrs. Sunita Jagale, a renowned yoga trainer, was invited to facilitate the session and share her expertise on the subject. The session on "Nutrition and Healthy Eating Habits for MBA Professionals: Fueling Success from Within" conducted by Mrs. SunitaJagale was highly informative and engaging. MBA students gained valuable insights into the significance of nutrition and its impact on their professional lives. They also learned practical strategies to incorporate healthy eating habits into their busy schedules. The introduction of yoga techniques for stress management added an extra dimension to the session, equipping students with tools for enhancing their overall well-being.

Prof. Porinita Banerjee & Prof. Sheena Abraham tasting health foods prepared by students

| Anjuman Khairul Islam Poona Institute of Management Sciences and |                                                                                   |  |  |  |  |
|------------------------------------------------------------------|-----------------------------------------------------------------------------------|--|--|--|--|
|                                                                  | Entrepreneurship                                                                  |  |  |  |  |
| Attendance Sheet                                                 |                                                                                   |  |  |  |  |
| Name of Activity:                                                | Nutrition and Healthy Eding Date of Activity: 11/2/2019 Habits for MBA projection |  |  |  |  |
| Organizing Department/ Cell:                                     | Student Development Cell Time of Activity: 10:30 cm.                              |  |  |  |  |