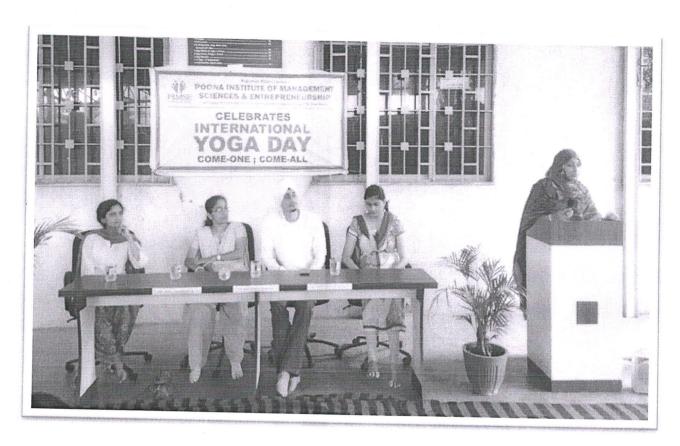

Dr. Shakeel Ahmed

On 21st June 2019, our institute organized a session on "Holistic Well-being: Integrating Yoga and Mindfulness into MBA Life." The purpose of the session was to highlight the importance of holistic well-being and introduce MBA students to the benefits of incorporating yoga and mindfulness practices into their lives. The session was conducted by Mrs. Anjali Puranik, an experienced yoga trainer. The session began with an introduction to the concept of holistic well-being, emphasizing the need to address not only the physical but also the mental, emotional, and spiritual aspects of one's life. Mrs. Anjali Puranik shared her expertise and explained the profound impact yoga and mindfulness can have on improving overall well-being. Overall, the session successfully highlighted the importance of integrating yoga and mindfulness into the lives of MBA students, offering those tools to enhance their overall well-being and effectively manage the challenges of their academic journey.

Mrs. Anjali Puranik during the Yoga act to the Participants of Poona Institute of Management Sciences & Entrepreneurship

| Anjuman Khairul Islam Poona Institute of Management Sciences and |                                                    |           |  |  |
|------------------------------------------------------------------|----------------------------------------------------|-----------|--|--|
| Entrepreneurship                                                 |                                                    |           |  |  |
| Attendance Sheet                                                 |                                                    |           |  |  |
| Name of Activity:                                                | Holistic Well-being: Integration Date of Activity: | 21/6/2019 |  |  |
| Organizing Department/ Cell:                                     | Student development Cell Time of Activity:         | 11.00 am  |  |  |