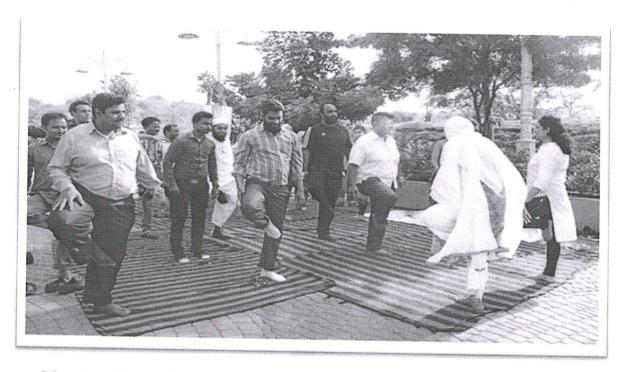

#### **REPORT**

On June 1st, 2023, our institute organized a highly engaging and interactive session on "Inbound Activity: Team Building in Groups." The objective of this session was to enhance teamwork, foster collaboration, and strengthen interpersonal relationships among the participants. Adv. Mohammad Ali Shaikh led the session as the speaker and facilitator.

The "Inbound Activity: Team Building in Groups" session was an enriching experience for all participants. Adv. Mohammad Ali Shaikh's guidance and expertise were instrumental in creating a positive and engaging learning environment.

Adv. Mohammad Ali Shaikh during sessions with Students of Poona Institute of Management Sciences & Entrepreneurship on June 1st, 2023

| Anjuman Khairul Islam Poona Institute of Management Sciences and |                                              |                   |          |  |
|------------------------------------------------------------------|----------------------------------------------|-------------------|----------|--|
|                                                                  | Entrepreneurship                             |                   |          |  |
| Attendance Sheet                                                 |                                              |                   |          |  |
| Name of Activity:                                                | In Bound Activity: Team<br>Building in group | Date of Activity: | 1/6/2023 |  |
| Organizing Department/ Cell:                                     | Student development Cell                     | Time of Activity: | 12.30 pm |  |