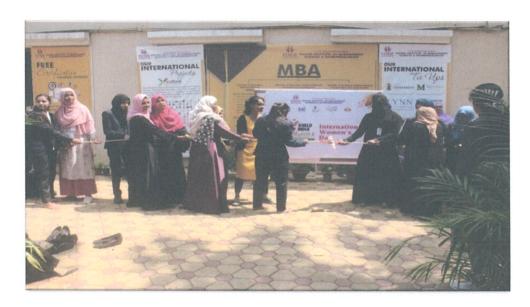

#### **REPORT**

On June 1st, 2023, our institute organized a highly engaging and interactive session on "Inbound Activity: Team Building in Groups." The objective of this session was to enhance teamwork, foster collaboration, and strengthen interpersonal relationships among the participants. Adv. Mohammad Ali Shaikh led the session as the speaker and facilitator.

The "Inbound Activity: Team Building in Groups" session was an enriching experience for all participants. Adv. Mohammad Ali Shaikh's guidance and expertise were instrumental in creating a positive and engaging learning environment.

The skills and insights gained during this session are expected to have a lasting impact on the personal and professional lives of our participants. We remain committed to providing opportunities for personal growth, teamwork, and effective group dynamics within our institute.

Adv. Mohammad Ali Shaikh during sessions with Students of Poona Institute of Management Sciences & Entrepreneurship on June 1st, 2023

| Anjuman Khairul Islam Poona Institute of Management Sciences and |                                              |                   |          |  |
|------------------------------------------------------------------|----------------------------------------------|-------------------|----------|--|
|                                                                  | Entrepreneurship                             |                   |          |  |
| Attendance Sheet                                                 |                                              |                   |          |  |
| Name of Activity:                                                | In Bound Activity: Team<br>Building in group | Date of Activity: | 1/6/2023 |  |
| Organizing Department/ Cell:                                     | Student development Cell                     | Time of Activity: | 12.30 pm |  |