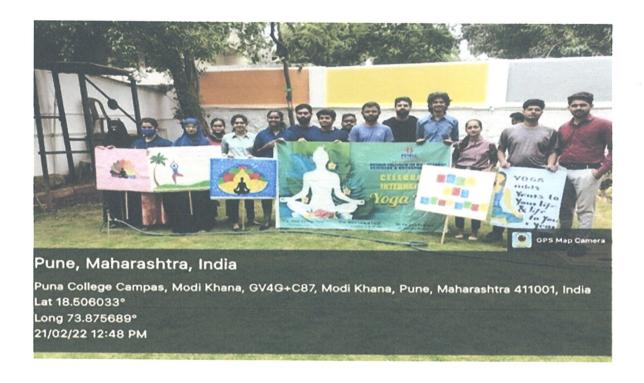

| Name of the Activity                  | Awareness program for Health body using Yoga |                                                |                                                           |
|---------------------------------------|----------------------------------------------|------------------------------------------------|-----------------------------------------------------------|
| Date of the Activity                  | 21/2/2022                                    | Nature of Activity                             | Life skills ,Yoga, physical fitness, health and hygiene   |
| Objective for conducting the Activity | Promote awareness                            | about the importance of                        | a healthy body and mind.                                  |
| Outcome                               | Yoga's emphasis of participants reduce s     | on mindfulness and metress, anxiety, and impro | editation techniques helped ove mental clarity and focus. |
| No. of Participants                   | 31                                           |                                                |                                                           |

#### Awareness program for Health body using Yoga

AKI's Poona Institute of Management Sciences & Entrepreneurship (PIMSE) organized a transformative session titled "Awareness program for Health body using Yoga." The session aimed to introduce MBA students to the benefits of meditation in enhancing their personal and professional lives. The session was conducted by yoga trainers, Mr. Meghanand. The primary objective of the session was to promote awareness about the importance of a healthy body and mind among MBA students about the importance of Yoga and how it can contribute to their overall success in the business world.