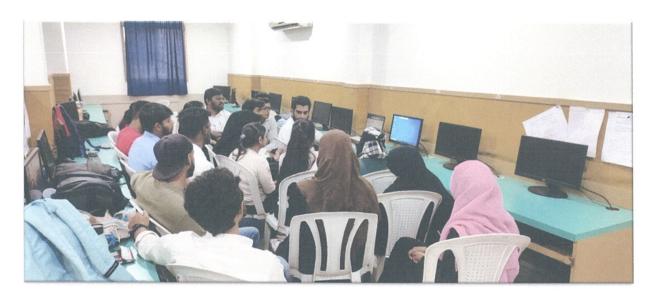

#### **REPORT**

On June 1st, 2023, our institute organized a highly engaging and interactive session on "Inbound Activity: Team Building in Groups." The objective of this session was to enhance teamwork, foster collaboration, and strengthen interpersonal relationships among the participants. Adv. Mohammad Ali Shaikh led the session as the speaker and facilitator.

The "Inbound Activity: Team Building in Groups" session was an enriching experience for all participants. Adv. Mohammad Ali Shaikh's guidance and expertise were instrumental in creating a positive and engaging learning environment.

The skills and insights gained during this session are expected to have a lasting impact on the personal and professional lives of our participants. We remain committed to providing opportunities for personal growth, teamwork, and effective group dynamics within our institute.

Adv. Mohammad Ali Shaikh during sessions with Students of Poona Institute of Management Sciences & Entrepreneurship on June 1st, 2023

| Anjuman Khairul Islam Poona Institute of Management Sciences and |                                              |                   |          |  |
|------------------------------------------------------------------|----------------------------------------------|-------------------|----------|--|
|                                                                  | Entrepreneurship                             |                   |          |  |
| Attendance Sheet                                                 |                                              |                   |          |  |
| Name of Activity:                                                | In Bound Activity: Team<br>Building in group | Date of Activity: | 1/6/2023 |  |
| Organizing Department/ Cell:                                     | Student development Cell                     | Time of Activity: | 12.30 pm |  |