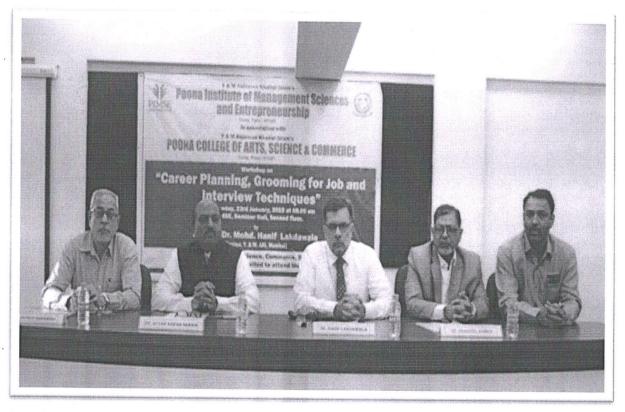

## **NOTICE**

All the Students of MBA/ MBA-IT/ MBA-HRD are hereby informed that Session on "Team building with Effective Communications incorporates Language and communication skills" will be organized under IQAC on Saturday 13th May, 2023 at 11.30 am onwards. Students are instructed to attend the Session in uniform without fail.

Dr. Porinita Banerjee

**Director (Incharge)** 

On May 13, 2023, our institute organized a session on "Team building with Effective Communications incorporates Language and communication skills," featuring Mrs. Leonette Denis as the esteemed speaker. The session aimed to enhance the understanding of effective communication, group discussion techniques, and interpersonal skills among the participants.