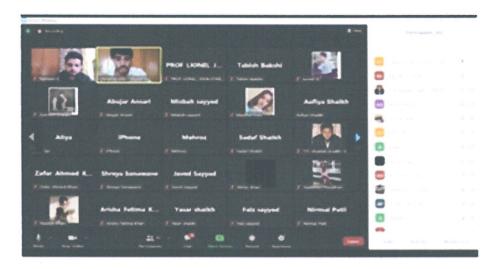

Dr. Porinita Banerjee

**Director (Incharge)** 

A session on Language Lab - listening comprehension that took place on 16/11/2020 at AKI's Poona institute of management sciences & entrepreneurship. The session aimed to enhance the listening skills of MBA students and was conducted by Dr. Sheena Abraham. The Language Lab session on listening comprehension conducted by Dr. Sheena Abraham proved to be highly beneficial for MBA students. It equipped them with valuable listening skills applicable to their academic and professional endeavors. The interactive nature of the session facilitated active engagement and provided practical insights into effective listening strategies.

Dr. Sheena Abraham during the Lab session with the students of Poona Institute of Management Sciences & Entrepreneurship on 16<sup>th</sup> November 2022

| Anjuman Khairul Islam                                       |                                         |                   |            |
|-------------------------------------------------------------|-----------------------------------------|-------------------|------------|
| Poona Institute of Management Sciences and Entrepreneurship |                                         |                   |            |
| Attendance Sheet                                            |                                         |                   |            |
| Name of Activity:                                           | Language Lab- Listening. Comprehension. | Date of Activity: | 16/11/2023 |
| Organizing Department/ Cell:                                | Student Development Comitte             | Time of Activity: | 10:30 Am   |