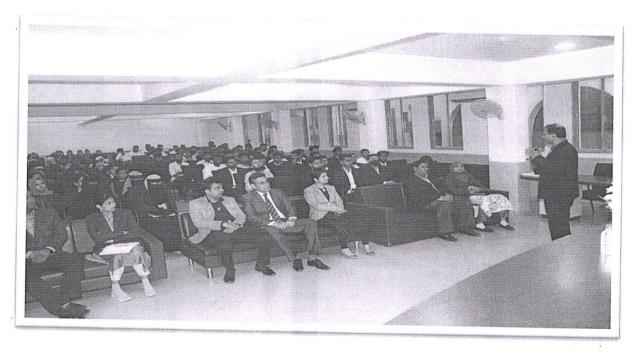

Dr. Porinita Banerjee

**Director (Incharge)** 

On May 13, 2023, our institute organized a session on "Team building with Effective Communications incorporates Language and communication skills," featuring Mrs. Leonette Denis as the esteemed speaker. The session aimed to enhance the understanding of effective communication, group discussion techniques, and interpersonal skills among the participants.

The Speaker highlighted that in such a culture, employees are encouraged to work hard and continuously improve their skills and capabilities which ultimately leads to shaping the talent capability by creating a workforce that is adaptable, flexible, and responsive to changing circumstances. The session concluded by performance-oriented culture can have a positive impact on an organization's resilience and talent capability but it's important to ensure that it is balanced with other important factors to create a healthy and sustainable work environment.

Mrs. Leonette Denis during the session interacting with the students of Poona Institute of Management Sciences & Entrepreneurship