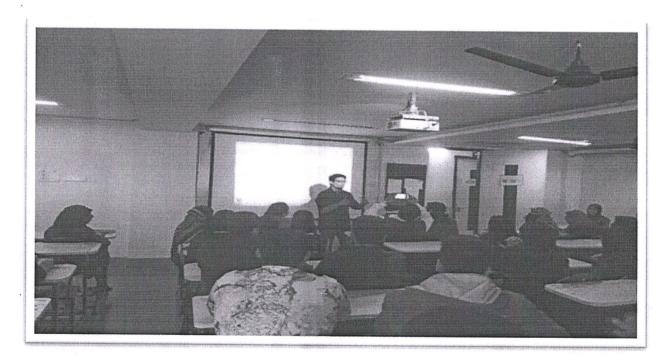

Dr. Porinita Banerjee

**Director (Incharge)** 

On May 13, 2023, our institute organized a session on "Team building with Effective Communications incorporates Language and communication skills," featuring Mrs. Leonette Denis as the esteemed speaker. The session aimed to enhance the understanding of effective communication, group discussion techniques, and interpersonal skills among the participants.

The Speaker highlighted that in such a culture, employees are encouraged to work hard and continuously improve their skills and capabilities which ultimately leads to shaping the talent capability by creating a workforce that is adaptable, flexible, and responsive to changing circumstances. The session concluded by performance-oriented culture can have a positive impact on an organization's resilience and talent capability but it's important to ensure that it is balanced with other important factors to create a healthy and sustainable work environment.

Mrs. Leonette Denis during the session interacting with the students of Poona Institute of Management Sciences & Entrepreneurship