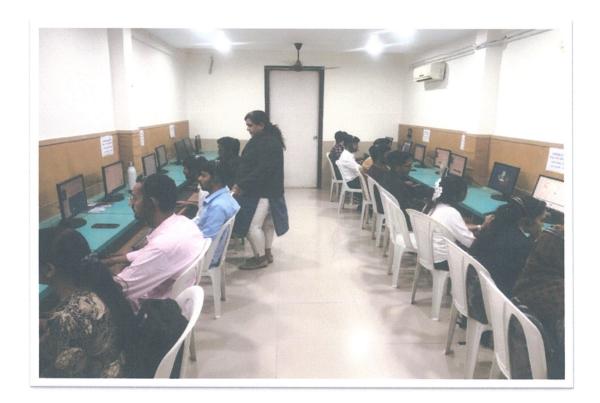

Dr. Porinita Banerjee

**Director (Incharge)** 

A session on Language Lab - listening comprehension that took place on 16/11/2020 at AKI's Poona institute of management sciences & entrepreneurship. The session aimed to enhance the listening skills of MBA students and was conducted by Dr. Sheena Abraham. The Language Lab session on listening comprehension conducted by Dr. Sheena Abraham proved to be highly beneficial for MBA students. It equipped them with valuable listening skills applicable to their academic and professional endeavors. The interactive nature of the session facilitated active engagement and provided practical insights into effective listening strategies.

Dr. Sheena Abraham during the Lab session with the students of Poona Institute of Management Sciences & Entrepreneurship on 16<sup>th</sup> November 2022

| Anjuman Khairul Islam                                       |                                         |                   |            |
|-------------------------------------------------------------|-----------------------------------------|-------------------|------------|
| Poona Institute of Management Sciences and Entrepreneurship |                                         |                   |            |
| Attendance Sheet                                            |                                         |                   |            |
| Name of Activity:                                           | Language Lab- Listening. Comprehension. | Date of Activity: | 16/11/2023 |
| Organizing Department/ Cell:                                | Student Development Comitte             | Time of Activity: | 10:30 Am   |