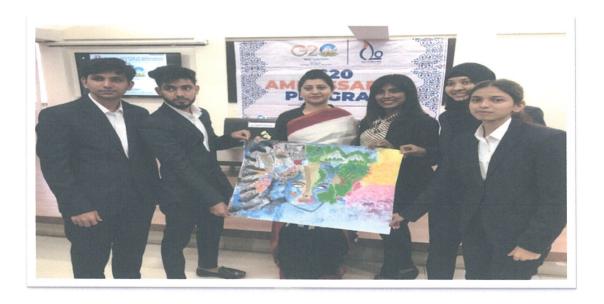

rence as the distinguished speaker. Key Takeaways are as follows:

- Nature's Communication: Nature communicates through nonverbal cues that humans can learn to interpret and respond to.
- Sustainability: Sustainable practices and conservation efforts are essential for maintaining a healthy ecosystem.
- Responsibility: Every individual has a role to play in preserving and protecting the environment.
- Connection: Building a meaningful connection with nature is vital for our well-being and the health of the ecosystem.

The session on "Nonverbal Communication with the Ecosystem" with Mrs. Shruti Patole Clarence was both enlightening and thought-provoking. Participants gained a deeper understanding of the language of nature and the importance of responsible communication with the ecosystem.



Mrs. Shruti Patole Clarence during interaction with the students of Poona Institute of Management Sciences & Entrepreneurship

| Anjuman Khairul Islam Poona Institute of Management Sciences and |                                             |                   |           |  |  |
|------------------------------------------------------------------|---------------------------------------------|-------------------|-----------|--|--|
|                                                                  | Entrepreneurship                            |                   |           |  |  |
| Attendance Sheet                                                 |                                             |                   |           |  |  |
| Name of Activity: