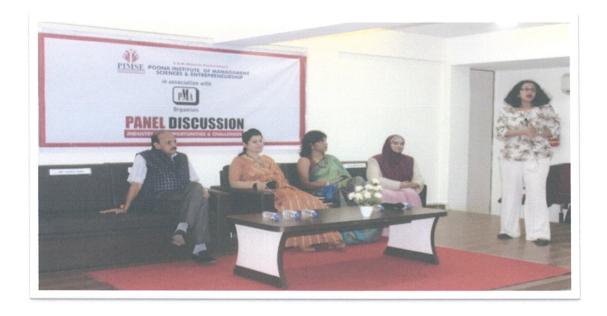

Dr. Porinita Banerjee

**Director (Incharge)** 

On September 11, 2021, Mrs. Evelyn D'Souza organized a session at Pune Institute of Management Sciences and Entrepreneurship, focusing on the "Importance of Language & Communication in Corporate." The session commenced at 11:30 am and targeted students pursuing various specializations, including MBA, MBA IT, and MBA HRD.

Mrs. D'Souza, an expert in corporate communication, delivered an insightful presentation highlighting the pivotal role of language and communication skills in the corporate world. The session aimed to equip students with the necessary tools to excel in their future professional endeavors.

The session provided students with a comprehensive understanding of the vital role communication plays in the corporate world. The interactive and practical approach of the session ensured that participants left with actionable insights to enhance their communication skills for future professional success.

Ms. Evelyn addressing the students

# Address to the students by-Ms. Evelyn Peter D'souza