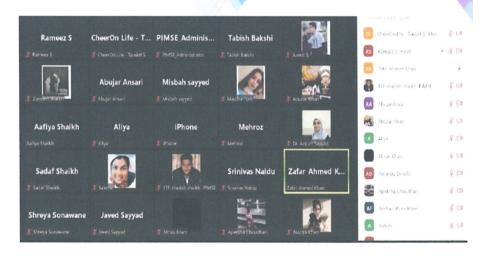

Dr. Porinita Banerjee

**Director (Incharge)** 

On September 11, 2021, Mrs. Evelyn D'Souza organized a session at Pune Institute of Management Sciences and Entrepreneurship, focusing on the "Importance of Language & Communication in Corporate." The session commenced at 11:30 am and targeted students pursuing various specializations, including MBA, MBA IT, and MBA HRD.

Mrs. D'Souza, an expert in corporate communication, delivered an insightful presentation highlighting the pivotal role of language and communication skills in the corporate world. The session aimed to equip students with the necessary tools to excel in their future professional endeavors.

The session provided students with a comprehensive understanding of the vital role communication plays in the corporate world. The interactive and practical approach of the session ensured that participants left with actionable insights to enhance their communication skills for future professional success.

Ms. Evelyn addressing the students