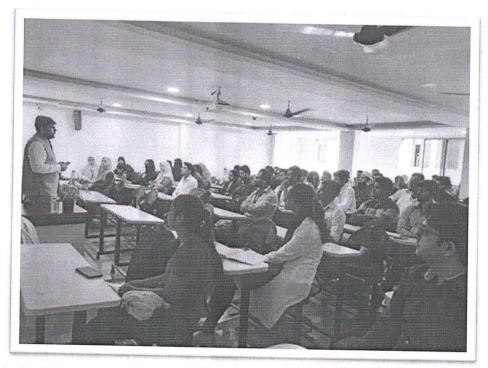

Dr. Porinita Banerjee

**Director (Incharge)** 

On May 13, 2023, our institute organized a session on "Team building with Effective Communications incorporates Language and communication skills," featuring Mrs. Leonette Denis as the esteemed speaker. The session aimed to enhance the understanding of effective communication, group discussion techniques, and interpersonal skills among the participants.

The Speaker highlighted that in such a culture, employees are encouraged to work hard and continuously improve their skills and capabilities which ultimately leads to shaping the talent capability by creating a workforce that is adaptable, flexible, and responsive to changing circumstances. The session concluded by performance-oriented culture can have a positive impact on an organization's resilience and talent capability but it's important to ensure that it is balanced with other important factors to create a healthy and sustainable work environment.

Mrs. Leonette Denis during the session interacting with the students of Poona Institute of Management Sciences & Entrepreneurship