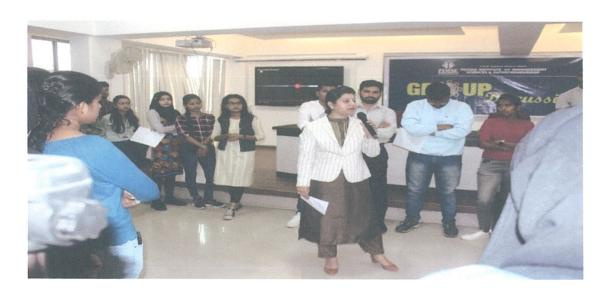

## Report

On February 14, 2023, our institute organized a session on "GD (Group Discussion) and Interpersonal Skills," featuring Dr. Porinita Banerjee as the esteemed speaker. The session aimed to enhance the understanding of effective communication, group discussion techniques, and interpersonal skills among the participants.

The session on "GD and Interpersonal Skills" with Dr. Porinita Banerjee was a valuable learning experience for all attendees. Participants gained insights into the art of effective communication, group discussion techniques, and interpersonal skill development. These skills are essential in today's competitive world, and we look forward to organizing more such informative sessions to further enhance the capabilities of our students and professionals.

(Dr. Porinita Banerjee during the session interacting with the students of Poona Institute of

Management Sciences & Entrepreneurship)

| Anjuman Khairul Islam Poona Institute of Management Sciences and |                            |                   |           |  |
|------------------------------------------------------------------|----------------------------|-------------------|-----------|--|
| Entrepreneurship                                                 |                            |                   |           |  |
| Attendance Sheet                                                 |                            |                   |           |  |
| Name of Activity:                                                | GD and Interpersonal Skill | Date of Activity: | 14/2/2023 |  |
| Organizing Department/ Cell:                                     | Student Development        | Time of Activity: | liocam    |  |