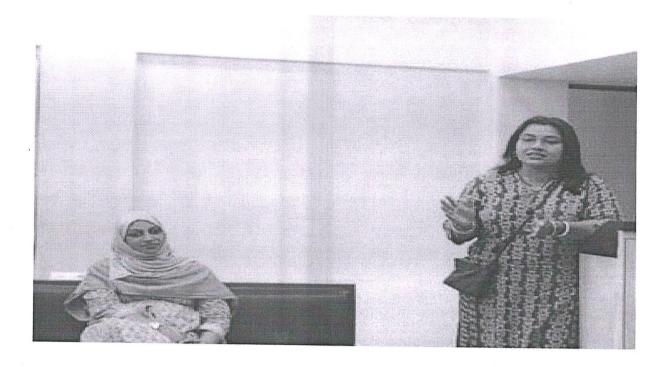

## Report

On February 14, 2023, our institute organized a session on "GD (Group Discussion) and Interpersonal Skills," featuring Dr. Porinita Banerjee as the esteemed speaker. The session aimed to enhance the understanding of effective communication, group discussion techniques, and interpersonal skills among the participants.

The session on "GD and Interpersonal Skills" with Dr. Porinita Banerjee was a valuable learning experience for all attendees. Participants gained insights into the art of effective communication, group discussion techniques, and interpersonal skill development. These skills are essential in today's competitive world, and we look forward to organizing more such informative sessions to further enhance the capabilities of our students and professionals.

(Dr. Porinita Banerjee during the session interacting with the students of Poona Institute of

Management Sciences & Entrepreneurship)

| Anjuman Khairul Islam Poona Institute of Management Sciences and |                            |                   |           |  |
|------------------------------------------------------------------|----------------------------|-------------------|-----------|--|
| Entrepreneurship                                                 |                            |                   |           |  |
| Attendance Sheet                                                 |                            |                   |           |  |
| Name of Activity:                                                | GD and Interpersonal Skill | Date of Activity: | 14/2/2023 |  |
| Organizing Department/ Cell:                                     | Student Development        | Time of Activity: | liocam    |  |