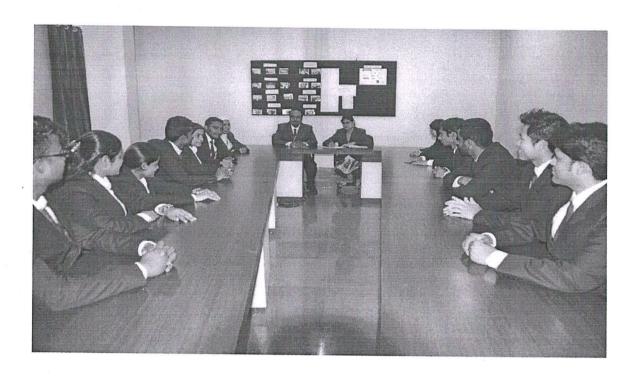

During his interaction with the students, Mr.Pranay Khaparde highlighted the importance of Personal Branding for Entrepreneurs as a crucial part of today's business world. He also elaborated the various ways and means of developing, maintaining and promoting one's personal brand. Furthermore, he emphasized the significance of reading newspaper on a regular basis as it will assist the students in honing their communication skills thereby becoming successful entrepreneur in their business journey

Dr. Porinita Banerjee
Director (Incharge)

(Our beloved Director (Incharge) Dr. Porinita Banerjee felicitating Mr. Pranay Khaparde, Senior Manager, Hindustan Times, Pune)

(The MoU was signed by our beloved Director, Dr.Porinita Banerjee, Dr. Sheena Abraham, Mr. Pranay Khaparde, Senior Manager, Hindustan Times, Pune and Mr. Swapnil Chavare, Deputy Manager, Hindustan Times, Pune.)