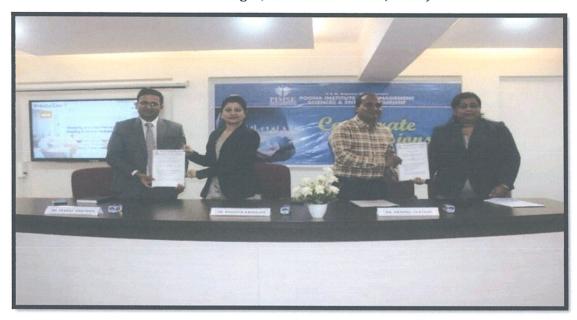

#### REPORT

Poona Institute of Management Sciences and Entrepreneurship signed MoU with Hindustan Times on 24th January, 2023. Hindustan Times is the flagship newspaper of HT Media Ltd, the second most widely read English newspaper in India after The Times of India, acclaimed for its editorial quality, innovation and journalism ethics. Hindustan Times provides daily dose of national news, global news, information, entertainment and detailed coverage of significant events.

The institute has collaborated with Hindustan Times for subscription of Mint, a master product of HT Media Ltd which is specially designed and crafted for leaders of the new order. The collaboration with Hindustan Times also includes additional benefits for students being selected as interns, guest lectures, media coverage for Institute's event and a monthly online quiz for the students. The MoU was signed by our beloved Director, Dr.Porinita Banerjee, Dr. Sheena Abraham, Mr. Pranay Khaparde, Senior Manager, Hindustan Times, Pune and Mr. Swapnil Chavare, Deputy Manager, Hindustan Times, Pune.

Dr. Porinita Banerjee
Director (Incharge)

(Our beloved Director (Incharge) Dr. Porinita Banerjee felicitating Mr. Pranay Khaparde, Senior Manager, Hindustan Times, Pune)

(The MoU was signed by our beloved Director, Dr.Porinita Banerjee, Dr. Sheena Abraham, Mr. Pranay Khaparde, Senior Manager, Hindustan Times, Pune and Mr. Swapnil Chavare, Deputy Manager, Hindustan Times, Pune.)