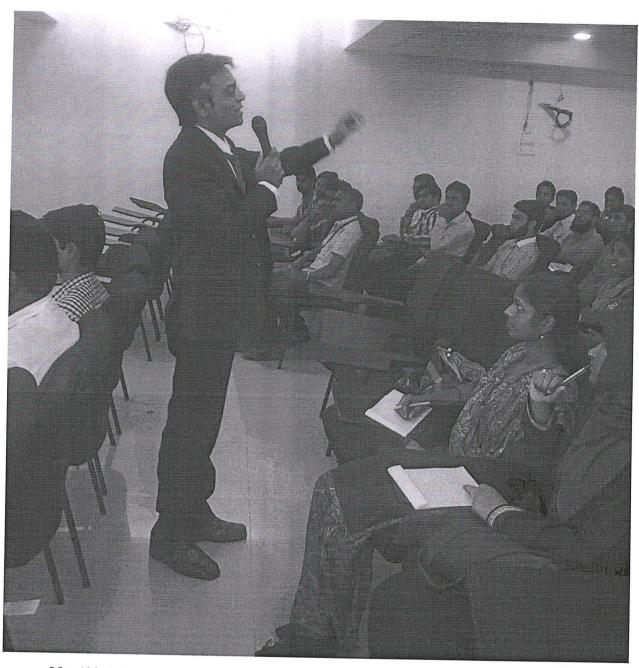

## Report

On February 14, 2023, our institute organized a session on "GD (Group Discussion) and Interpersonal Skills," featuring Dr. Porinita Banerjee as the esteemed speaker. The session aimed to enhance the understanding of effective communication, group discussion techniques, and interpersonal skills among the participants.

The session on "GD and Interpersonal Skills" with Dr. Porinita Banerjee was a valuable learning experience for all attendees. Participants gained insights into the art of effective communication, group discussion techniques, and interpersonal skill development. These skills are essential in today's competitive world, and we look forward to organizing more such informative sessions to further enhance the capabilities of our students and professionals.

(Dr. Porinita Banerjee during the session interacting with the students of Poona Institute of

Management Sciences & Entrepreneurship)

| Anjuman Khairul Islam Poona Institute of Management Sciences and |                            |                   |           |  |
|------------------------------------------------------------------|----------------------------|-------------------|-----------|--|
| Entrepreneurship                                                 |                            |                   |           |  |
| Attendance Sheet                                                 |                            |                   |           |  |
| Name of Activity:                                                | GD and Interpersonal Skill | Date of Activity: | 14/2/2023 |  |
| Organizing Department/ Cell:                                     | Student Development        | Time of Activity: | liocam    |  |