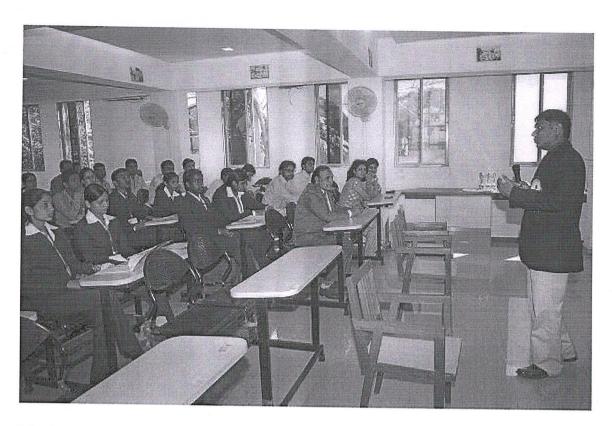

## Report

On February 14, 2023, our institute organized a session on "GD (Group Discussion) and Interpersonal Skills," featuring Dr. Porinita Banerjee as the esteemed speaker. The session aimed to enhance the understanding of effective communication, group discussion techniques, and interpersonal skills among the participants.

The session on "GD and Interpersonal Skills" with Dr. Porinita Banerjee was a valuable learning experience for all attendees. Participants gained insights into the art of effective communication, group discussion techniques, and interpersonal skill development. These skills are essential in today's competitive world, and we look forward to organizing more such informative sessions to further enhance the capabilities of our students and professionals.

(Dr. Porinita Banerjee during the session interacting with the students of Poona Institute of

Management Sciences & Entrepreneurship)

| Anjuman Khairul Islam Poona Institute of Management Sciences and |                            |                   |           |  |
|------------------------------------------------------------------|----------------------------|-------------------|-----------|--|
| Entrepreneurship                                                 |                            |                   |           |  |
| Attendance Sheet                                                 |                            |                   |           |  |
| Name of Activity:                                                | GD and Interpersonal Skill | Date of Activity: | 14/2/2023 |  |
| Organizing Department/ Cell:                                     | Student Development        | Time of Activity: | liocam    |  |