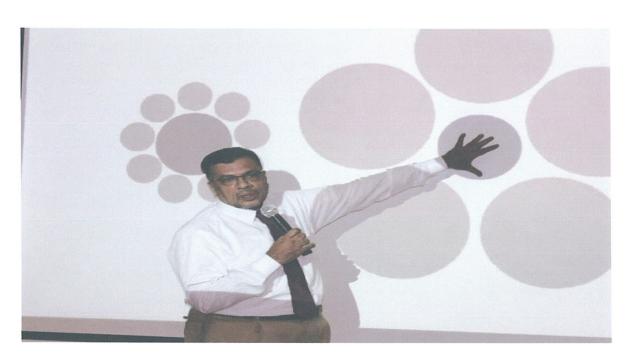

## Report

On February 14, 2023, our institute organized a session on "GD (Group Discussion) and Interpersonal Skills," featuring Dr. Porinita Banerjee as the esteemed speaker. The session aimed to enhance the understanding of effective communication, group discussion techniques, and interpersonal skills among the participants.

The session on "GD and Interpersonal Skills" with Dr. Porinita Banerjee was a valuable learning experience for all attendees. Participants gained insights into the art of effective communication, group discussion techniques, and interpersonal skill development. These skills are essential in today's competitive world, and we look forward to organizing more such informative sessions to further enhance the capabilities of our students and professionals.

(Dr. Porinita Banerjee during the session interacting with the students of Poona Institute of

Management Sciences & Entrepreneurship)

| Anjuman Khairul Islam Poona Institute of Management Sciences and |                            |                   |           |  |
|------------------------------------------------------------------|----------------------------|-------------------|-----------|--|
| Entrepreneurship                                                 |                            |                   |           |  |
| Attendance Sheet                                                 |                            |                   |           |  |
| Name of Activity:                                                | GD and Interpersonal Skill | Date of Activity: | 14/2/2023 |  |
| Organizing Department/ Cell:                                     | Student Development        | Time of Activity: | liocam    |  |