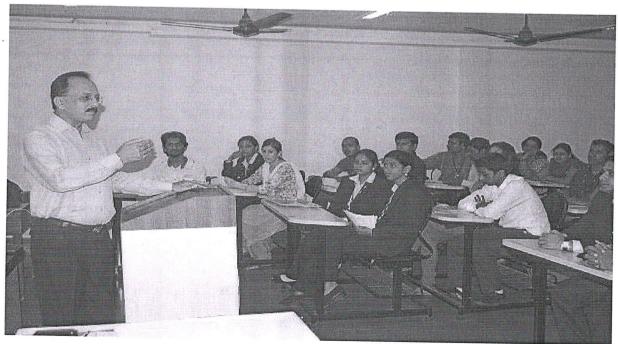

## Report

On February 14, 2023, our institute organized a session on "GD (Group Discussion) and Interpersonal Skills," featuring Dr. Porinita Banerjee as the esteemed speaker. The session aimed to enhance the understanding of effective communication, group discussion techniques, and interpersonal skills among the participants.

The session on "GD and Interpersonal Skills" with Dr. Porinita Banerjee was a valuable learning experience for all attendees. Participants gained insights into the art of effective communication, group discussion techniques, and interpersonal skill development. These skills are essential in today's competitive world, and we look forward to organizing more such informative sessions to further enhance the capabilities of our students and professionals.

(Dr. Porinita Banerjee during the session interacting with the students of Poona Institute of

Management Sciences & Entrepreneurship)

| Anjuman Khairul Islam Poona Institute of Management Sciences and |                            |                   |           |  |
|------------------------------------------------------------------|----------------------------|-------------------|-----------|--|
| Entrepreneurship                                                 |                            |                   |           |  |
| Attendance Sheet                                                 |                            |                   |           |  |
| Name of Activity:                                                | GD and Interpersonal Skill | Date of Activity: | 14/2/2023 |  |
| Organizing Department/ Cell:                                     | Student Development        | Time of Activity: | liocam    |  |